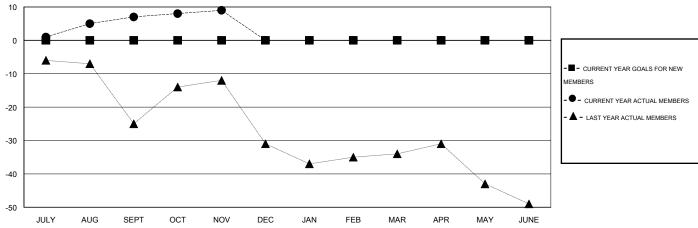

## LOCATION LOUISIANA

| N LOUISIANA | <u> </u> | GMT CA 1 |
|-------------|----------|----------|
|             |          |          |

| Clubs                   |                  |           |                  | Members               |                          |                    |                                     |                    |                  |
|-------------------------|------------------|-----------|------------------|-----------------------|--------------------------|--------------------|-------------------------------------|--------------------|------------------|
| RESULTS FOR 2015-2016   |                  |           |                  | RESULTS FOR 2015-2016 |                          |                    |                                     |                    |                  |
| QUARTER                 | NEW CLUB<br>GOAL | NEW CLUBS | DROPPED<br>CLUBS | NET<br>GAIN/LOSS      | QUARTER                  | NEW MEMBER<br>GOAL | CHARTER AND<br>NEW MEMBERS<br>ADDED | DROPPED<br>MEMBERS | NET<br>GAIN/LOSS |
| JULY/AUG/SEPT           | 0                | 0         | 0                | 0                     | JULY/AUG/SEPT            | 0                  | 25<br>16                            | 18<br>14           | 7                |
| OCT/NOV/DEC JAN/FEB/MAR | 0                | 0         | 0                | 0                     | OCT/NOV/DEC  JAN/FEB/MAR | 0                  | 0                                   | 0                  | 0                |
| APR/MAY/JUNE            | O .              | 0         | 0                | 0                     | APR/MAY/JUNE             | U                  | 0                                   | 0                  | 0                |

## GOALS AND ACTUAL NEW CLUBS CUMULATIVE

| DROPPED CLUBS: 0 |    | 13 CLUBS OF 24 ADDED 1 OR MORE | GENDER DISTRIBUTION  |              |     |
|------------------|----|--------------------------------|----------------------|--------------|-----|
|                  |    | NEW MEMBERS                    | MALE                 | 656 (73.46%) |     |
|                  |    |                                | FEMALE               | 237 (26.54%) |     |
| DROPPED MEMBERS  |    |                                |                      |              |     |
| DECEASED         | 4  | CLICK HERE FOR HEALTH          |                      |              | 404 |
| CLUB CANCELLED   | 0  | ASSESSMENT DATA                | FAMILY UNIT MEMBERS  |              | 121 |
| OTHER            | 28 |                                | HEAD OF HOUSEHOLD    |              | 59  |
| TOTAL            | 32 |                                | NON-HEAD OF HOUSEHOL | .D           | 62  |